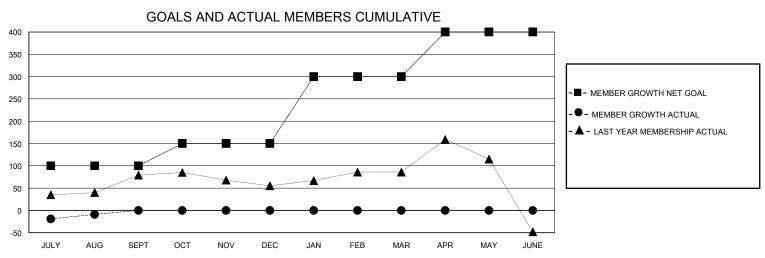

## District 3233 C

Results as of: 8/31/2024

| GMT: | LOCATION INDIA | GMT CA  |  |
|------|----------------|---------|--|
|      | Clubs          | Memhers |  |

|                       | Club          | s         |               |                       | Men                    | nbers                   |                                                    |  |
|-----------------------|---------------|-----------|---------------|-----------------------|------------------------|-------------------------|----------------------------------------------------|--|
| RESULTS FOR 2024-2025 |               |           |               | RESULTS FOR 2024-2025 |                        |                         |                                                    |  |
| QUARTER               | NEW CLUB GOAL | NEW CLUBS | DROPPED CLUBS | QUARTER MEMB          | SER GROWTH NET<br>GOAL | MEMBER GROWTH<br>ACTUAL | DROPPED<br>MEMBERS ACTUAL<br>(including transfers) |  |
| JULY/AUG/SEPT         | 3             | 0         | 0             | JULY/AUG/SEPT         | 100                    | 46                      | 49                                                 |  |
| OCT/NOV/DEC           | 0             | 0         | 0             | OCT/NOV/DEC           | 50                     | 0                       | 0                                                  |  |
| JAN/FEB/MAR           | 2             | 0         | 0             | JAN/FEB/MAR           | 150                    | 0                       | 0                                                  |  |
| APR/MAY/JUNE          | 0             | 0         | 0             | APR/MAY/JUNE          | 100                    | 0                       | 0                                                  |  |