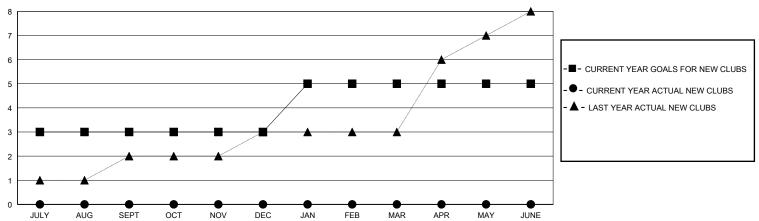

## District 3233 C

Results as of: 8/31/2024

| GMT: | LOCATION INDIA | GMT CA  |  |
|------|----------------|---------|--|
|      | Clubs          | Memhers |  |

|                       | Club          | s         |               |                       | Men                    | nbers                   |                                                    |  |
|-----------------------|---------------|-----------|---------------|-----------------------|------------------------|-------------------------|----------------------------------------------------|--|
| RESULTS FOR 2024-2025 |               |           |               | RESULTS FOR 2024-2025 |                        |                         |                                                    |  |
| QUARTER               | NEW CLUB GOAL | NEW CLUBS | DROPPED CLUBS | QUARTER MEMB          | SER GROWTH NET<br>GOAL | MEMBER GROWTH<br>ACTUAL | DROPPED<br>MEMBERS ACTUAL<br>(including transfers) |  |
| JULY/AUG/SEPT         | 3             | 0         | 0             | JULY/AUG/SEPT         | 100                    | 46                      | 49                                                 |  |
| OCT/NOV/DEC           | 0             | 0         | 0             | OCT/NOV/DEC           | 50                     | 0                       | 0                                                  |  |
| JAN/FEB/MAR           | 2             | 0         | 0             | JAN/FEB/MAR           | 150                    | 0                       | 0                                                  |  |
| APR/MAY/JUNE          | 0             | 0         | 0             | APR/MAY/JUNE          | 100                    | 0                       | 0                                                  |  |